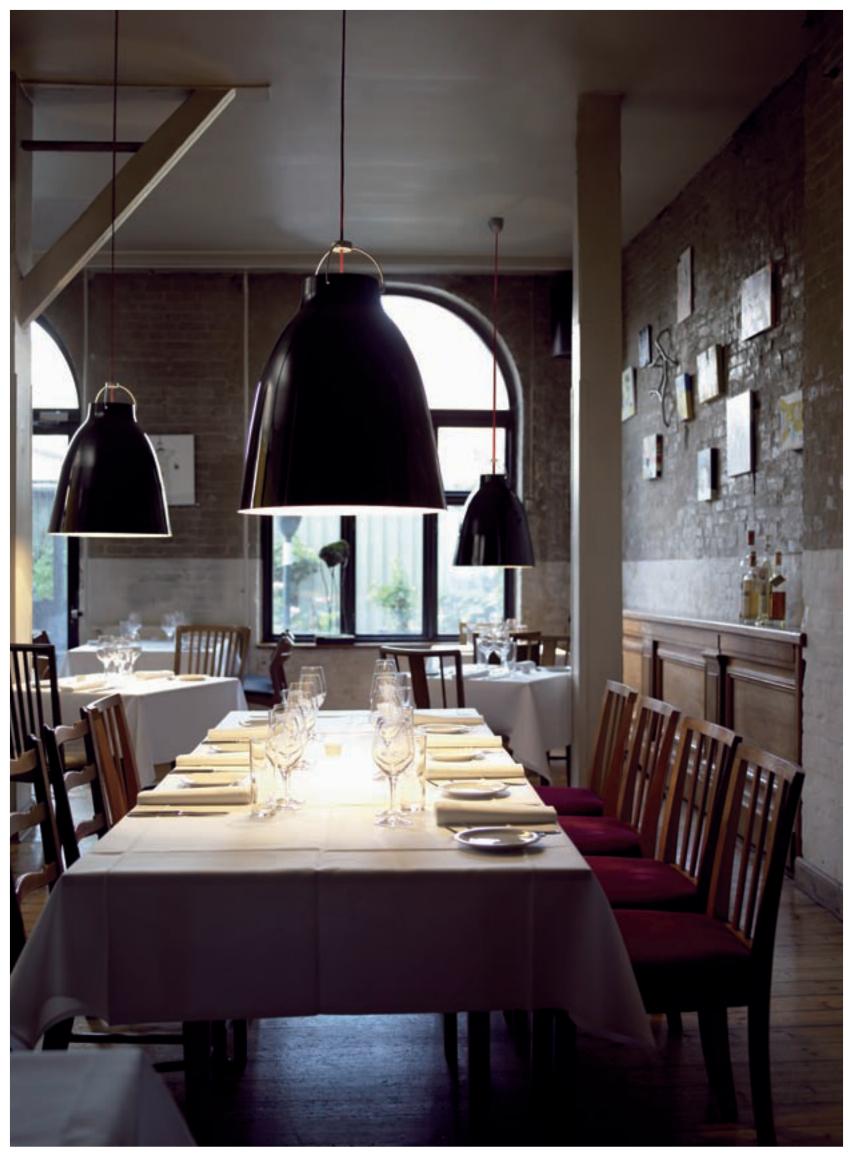

## Caravaggio P4 By Cecilie Manz 2006

Caravaggio P4, E27

Surface: Black/white high-gloss lacquered Class:IP20,77, Class of insulation II Light source:E27 max 200W

Large room pendent with feminine lines The introduction of the P4 large room pendent represents the natural development of the successful Caravaggio pendent series. Caravaggio P4 looks its best in large high ceiling rooms, whether this is business premises, public environments or in private homes.

Adapted to different light requirements

There are three different versions of the P4 large room pendent. The incandescent lamp version gives a soft comfortable light, particularly suitable for the private market and interior applications