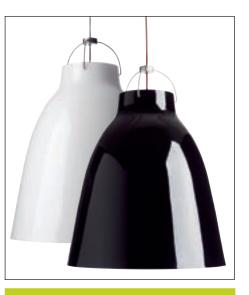

## Caravaggio P4 By Cecilie Manz 2006

Caravaggio P4, E27

Surface: Black/white high-gloss lacquered Class:IP20,77, Class of insulation II Light source:E27 max 200W

Large room pendent with feminine lines The introduction of the P4 large room pendent represents the natural development of the successful Caravaggio pendent series. Caravaggio P4 looks its best in large high ceiling rooms, whether this is business premises, public environments or in private homes.